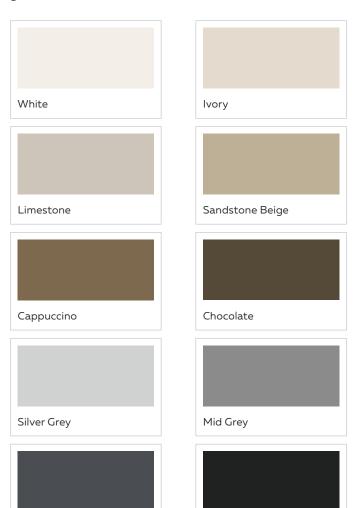

Now, you can colour your grout work with our range of stylish colours, as shown in our swatch set. We've preselected a good range of 10 colours, but depending on your requirements, we can provide further colours if you need a particular colour/tint.

## **10 Great Colours**

choose your swatch.

Below is our current range of 10 stylish pre-selected colours. These tints will permanently colour and seal any grouted areas.

Note: These swatches provide a near match to the actual product, however, as you may expect, screen displays, print processes and ambient light variations mean this guide cannot match the colours 100% accurately, so if colour matching is crucial, we recommend you find a stockist and see the product colours in store. Universeal will not be responsible for any colour matching problems as it remains the final responsibility of the user to confirm colour suitability.

Black

Charcoal