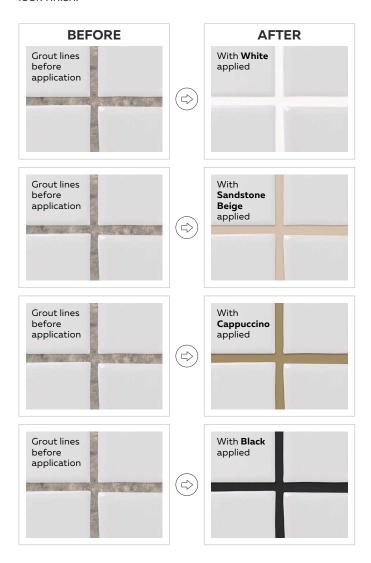

# **Colour Selector** Chart

Universeal Grout Rescue grout colour sealer is a great way to restore and renew your wall and floor grout to a better than new condition.

In many instances when the grout has become permanently stained and no amount of cleaning can bring back the original uniform clean look of the grout. In these cases it is best to apply **Grout Rescue** grout colour sealer to restore the grout to a permanently sealed even coloured finish.

Grout Rescue colour sealer can restore even the dirtiest, damaged and ugly grout to a new look finish. This process will permanently colour and seal the grout to make the grout look even better than the day it was installed. Grout Rescue colour sealer is safe and simple to use, this unique formula allows for easy application by the professional tradesman and DIY homeowner.

## **Incredible results**

every time.

Universeal Grout Rescue Colour & Seal colour sealer can restore even the dirtiest, damaged and ugly grout to a new look finish: